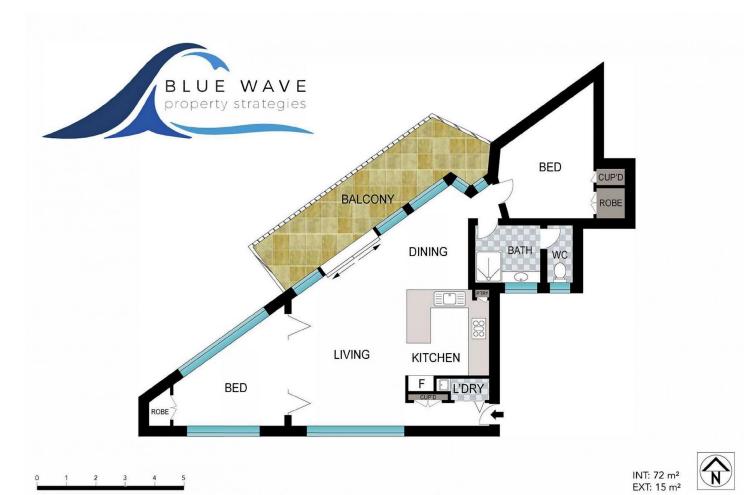

## 1 🚐 1 🚔 1 😭

Price : \$ 580,000 Building Size : 83 sqm

View: https://www.bluewaveproperty.com.au/8

031426

Chris Pullen 07 5400 2549

cale in metres. Indicative only. Dimensions are approximate. All information contained herein is gathered from sources we believe to be reliable. However, we cannot guarantee its accuracy and interested persons should rely on their own enquiries