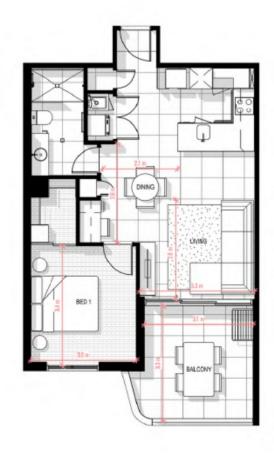

TYPE H2-3

# UNIT 2310

## 1 BED | 1 BATH | 1 CAR

BED 1 - 3.0m x 3.4m LIVING - 3.2m x 2.8m DINING - 2.0m x 2.8m BALCONY - 3.1m x 3.3m

#### Areas to be confirmed by surveyor

TOTAL AREA - 63m<sup>2</sup> INTERNAL AREA - 52m<sup>2</sup> EXTERNAL AREA - 11m<sup>2</sup>