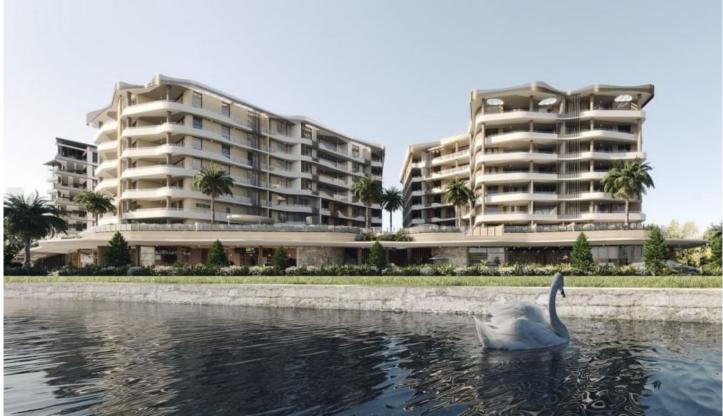

#### 2215/902 Bokarina Boulevard Bokarina QLD

Welcome to Bask Caretta Bokarina Apartments, where modern luxury meets coastal serenity. These stunning 1-bedroom, 1-bathroom units, priced from \$669,000 to \$689,000, offer the ultimate beachside living experience. Each apartment is thoughtfully designed with a spacious living area, a modern kitchen equipped with high-end appliances, and a private balcony to enjoy the gentle sea breeze and picturesque views. The interiors feature premium finishes, including stone benchtops, contemporary cabinetry, and stylish fixtures that exemplify elegance and functionality.

Residents of Bask Caretta Bokarina will appreciate the wide range of amenities designed for comfort and leisure. The Level 1 heated pool, complete with a kids' shallow area, provides a perfect spot for relaxation and fun. Multiple recreational areas offer spaces for social gatherings and