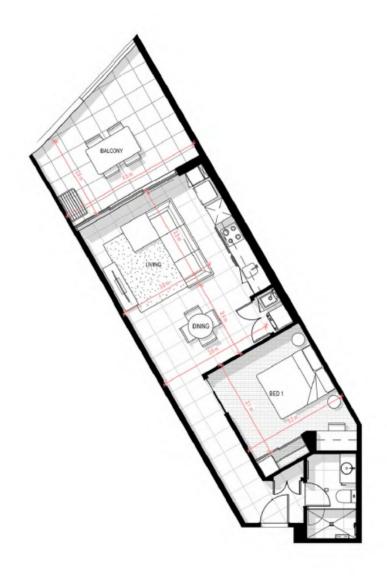

TYPE H1

## 1 BED | 1 BATH | 1 CAR

BED 1 - 3.2m x 3.1m LIVING - 3.0m x 3.3m DINING - 3.6m x 2.4m BALCONY - 4.5m x 2.6m

### Areas to be confirmed by surveyor

TOTAL AREA - 69m² INTERNAL AREA - 53m² EXTERNAL AREA - 16m²