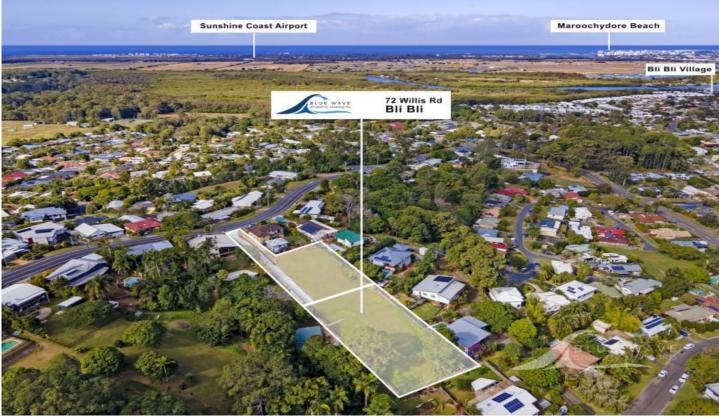

## 72 Willis Road Bli Bli QLD

Location: Lot 2 & 3, 72 Willis Rd, Bli Bli, QLD

## Overview:

Discover your slice of paradise on the Sunshine Coast with these two premium elevated blocks, offering stunning hinterland views. Perfectly positioned just 5 minutes from the vibrant Bli Bli shopping centre and the newly opened Bli Bli Hotel, these blocks are a rare find. Whether you're dreaming of a bespoke home or a lifestyle playground, this location provides the perfect canvas.