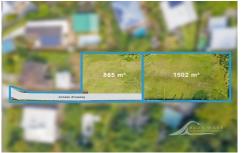

#### Features:

Size: Spacious blocks ranging from 865 sqm to 1,502 sqm.

For full version visit the website

# 4 🕮 2 🖺 2 🖨

Type : House

Price : Offers Over \$599k for Land

**Building Size**: 215 sqm **Land Size**: 1502 sqm

View: https://www.bluewaveproperty.com.au/8

081429

Chris Pullen 07 5400 2549