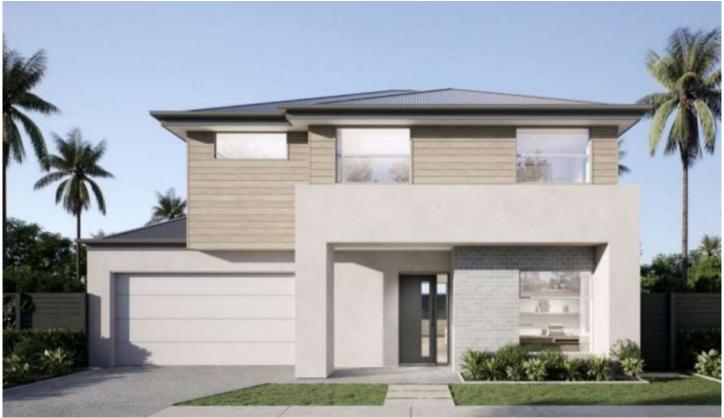

### **LOT 1 Oberon Esplanade Villas Hemmant QLD**

Discover the exquisite Viva Hemmant Boutique Subdivision, offering luxurious 4-bedroom, 2-bathroom house and land packages starting from \$1,033,900. Nestled in the vibrant suburb of Hemmant, this subdivision features meticulously designed homes with a focus on modern living and convenience. Each property is a fixed price turnkey package, ensuring a seamless and hassle-free purchasing experience.

These modern homes feature a 2-car garage and a range of high-end amenities, including spacious 2590mm high ceilings on the ground floor, reconstituted stone kitchen benchtops, quality stainless steel kitchen appliances, reverse cycle air-conditioning in both the living area and master bedroom, ceiling fans, and LED lighting throughout.

### **KEY FEATURES**

- Fixed site costs
- 2590mm high ceilings to ground floor
- 20mm reconstituted stone to kitchen benchtops
- Quality stainless steel kitchen appliances, including dishwasher
- Reverse cycle air-conditioning in living and master bedroom
- Ceiling fans and LED lighting throughout
- Floor coverings throughout
- Fully landscaped including exposed aggregate driveway, garden and fences