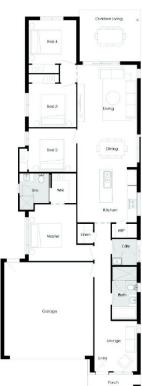

## 4 🕒 2 📛 2 🖨

Type : House

**Price** : Priced From \$1,048,900

**Building Size**: 132.07 sqm **Land Size**: 403 sqm

View: https://www.bluewaveproperty.com.au/8

091952

Chris Pullen 07 5400 2549

# FIXED PRICE TURNKEY PACKAGE Viva

LOT 3 Fife Place Hemmant

Banksia 183 - Urban

LOT 3 Fife Place 408M<sup>2</sup> Title date October 2024

Land \$639,000 Build \$394,900