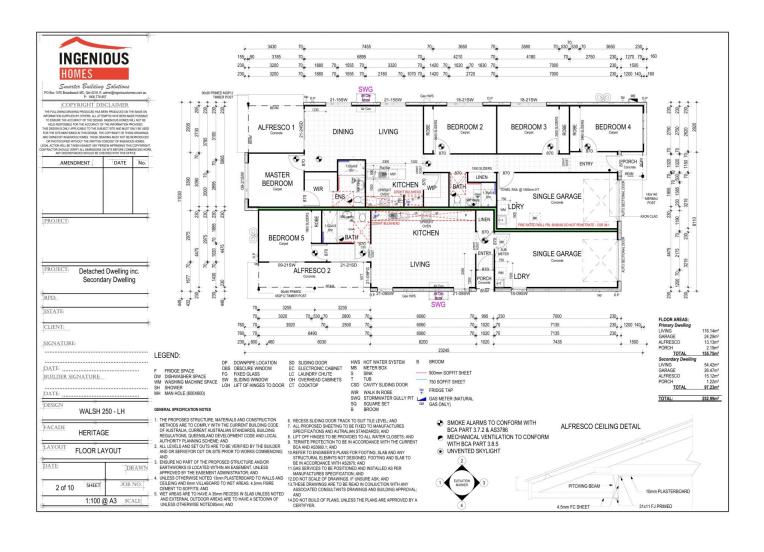

## Key Features:

Spacious Living: Enjoy 2.7m high ceilings on the ground

For full version visit the website

5 **4** 2 **4** 2 **4** 

Type : House
Price : \$828,000
Building Size : 250 sqm
Land Size : 803 sqm