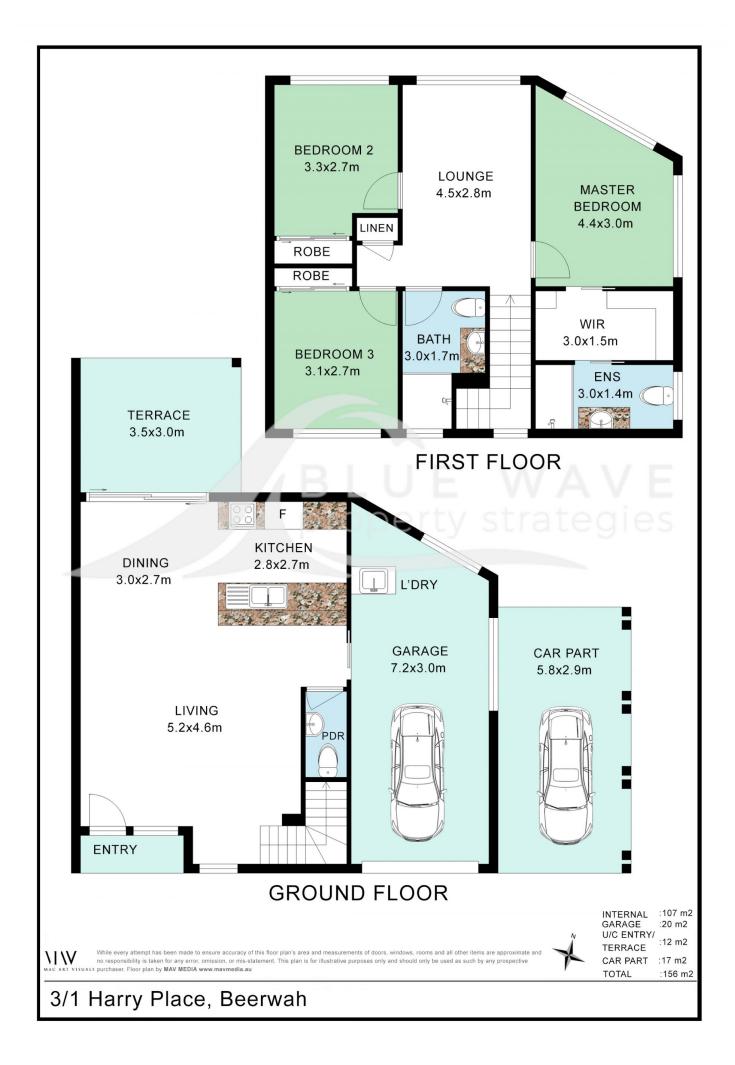

## 3/1 Harry Place Beerwah QLD

Welcome to 3/1 Harry Place, Beewah, a beautifully crafted townhouse just a year and a half old, offering 197 square meters of modern living space. This near-new three-bedroom property seamlessly blends style and functionality, featuring an open-plan design with a stunning stone kitchen as its centrepiece of the kitchen.

The home is designed for comfort and versatility, with two spacious living areas that are perfect for family life or entertaining.

The three generously sized bedrooms ensure everyone has their own space. A single lock-up garage plus an additional carport provide ample parking and storage options.

## 3 🛤 2 🚰 2 🚘

| Туре          | : House                                           |
|---------------|---------------------------------------------------|
| Price         | : Offers Over \$670,000                           |
| Building Size | : 156 sqm                                         |
| Land Size     | : 142 sqm                                         |
| View          | : https://www.bluewaveproperty.com.au/8<br>103445 |
|               |                                                   |