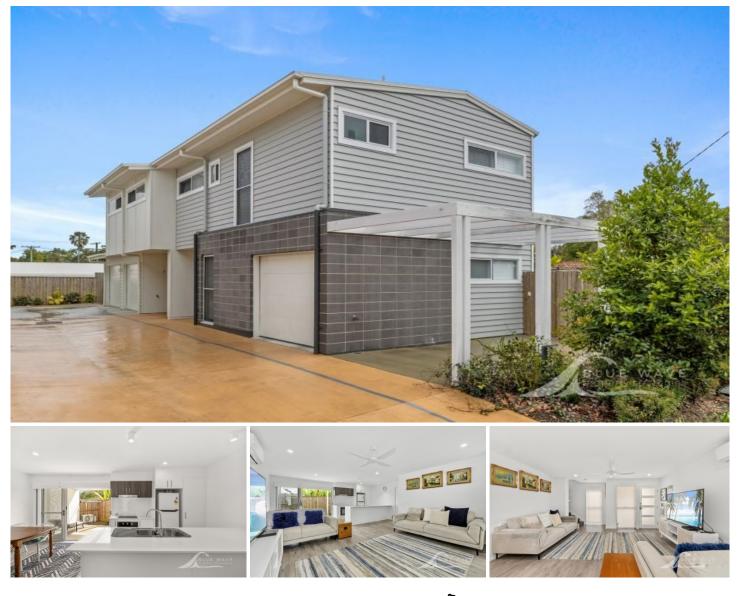

## 3/1 Harry Place Beerwah QLD

Welcome to 3/1 Harry Place, Beewah, a beautifully crafted townhouse just a year and a half old, offering 197 square meters of modern living space. This near-new three-bedroom property seamlessly blends style and functionality, featuring an open-plan design with a stunning stone kitchen as its centrepiece of the kitchen.

The home is designed for comfort and versatility, with two spacious living areas that are perfect for family life or entertaining.

The three generously sized bedrooms ensure everyone has their own space. A single lock-up garage plus an additional carport provide ample parking and storage options.