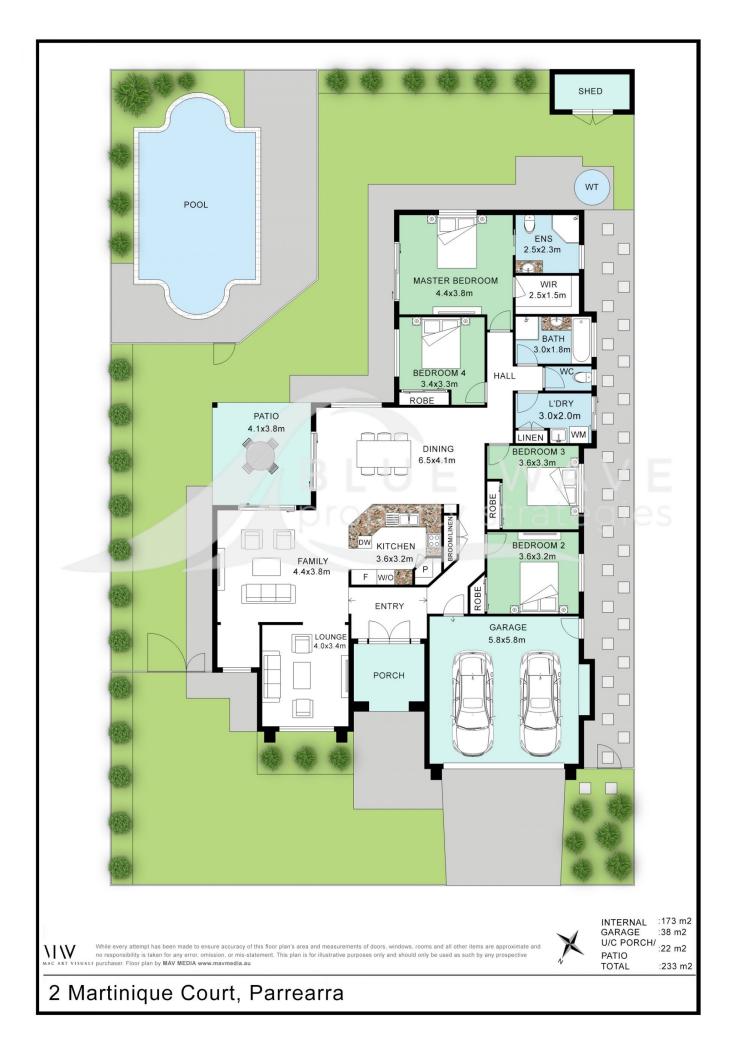

## 4 🛤 2 🚔 2 😭

| Туре                 | : House                                           |
|----------------------|---------------------------------------------------|
| Price                | : Offers Over \$1,495,000                         |
| <b>Building Size</b> | : 290 sqm                                         |
| Land Size            | : 640 sqm                                         |
| View                 | : https://www.bluewaveproperty.com.au/8<br>108856 |
|                      |                                                   |