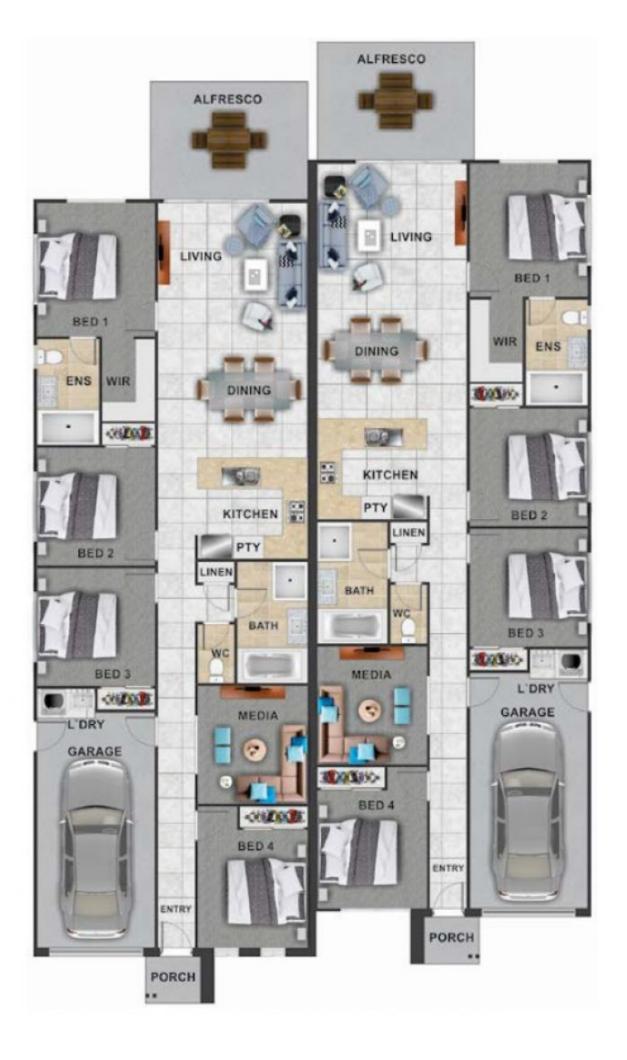

## 8 📭 4 🖺 4 🕰

Type : Semi Detached
Price : \$1,095,600
Building Size : 302.3 sqm
Land Size : 801 sqm

View: https://www.bluewaveproperty.com.au/8

147986

Chris Pullen 07 5400 2549

For full version visit the website