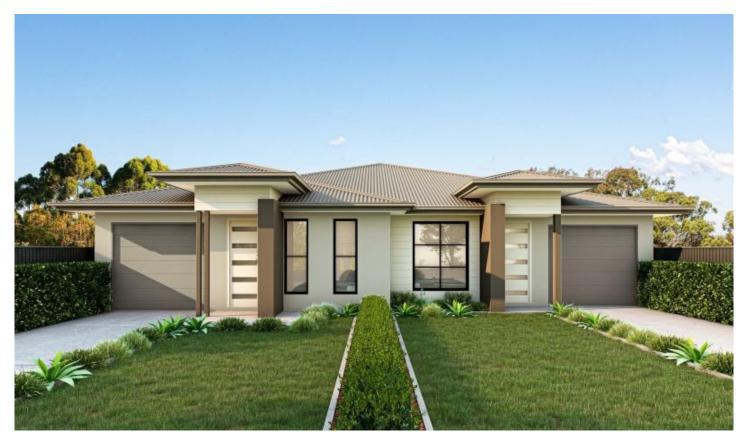

## 420 Lillypilly Drive Burrum QLD

Welcome to your dream coastal retreat at Lot 420, Lillypilly Drive, Burrum Heads. This modern 4-bedroom, 2.5-bathroom home is perfectly designed for relaxed living, with ample space for the entire family. Nestled in a serene, sought-after location, you're minutes from the beautiful shores of Hervey Bay.

With a generous house size of  $183 \text{ m}^2$  and a land area of  $255 \text{ m}^2$ , this home offers a harmonious blend of comfort and style. The spacious master bedroom features an en-suite, providing a private sanctuary, while the remaining three bedrooms are generously sized, perfect for family or guests.

The open-plan living area flows seamlessly into the modern kitchen, fully equipped with premium appliances and an abundance of storage. The dining and living spaces open up to an outdoor entertaining area, ideal for enjoying the coastal breeze or hosting gatherings.

The double garage, measuring  $6.3 \times 6.0$  meters, provides ample parking and additional storage space. With a price of \$824,900, this property offers exceptional value in an idyllic coastal community.