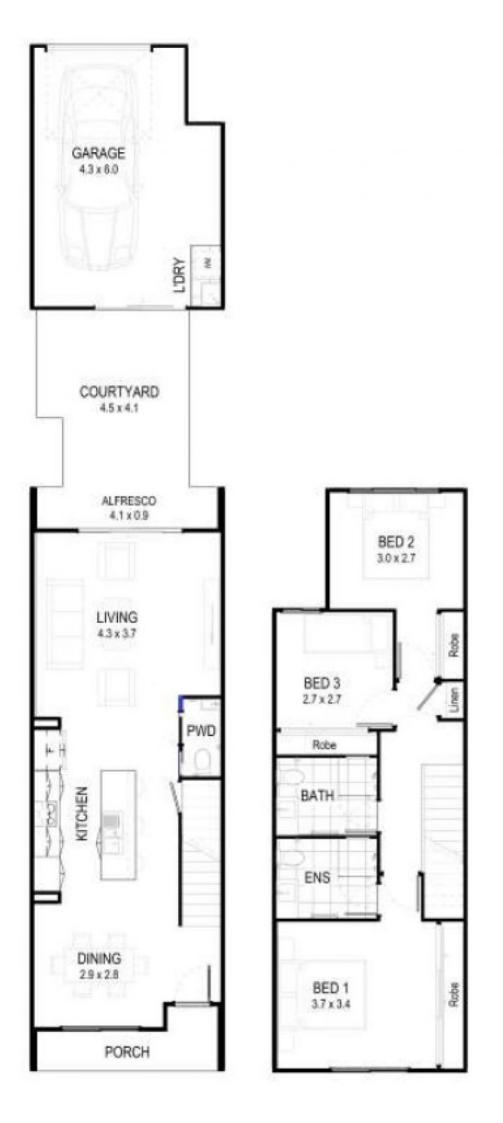

Generous courtyard (6.5m x 8.0m) and covered alfresco area

Luxury inclusions: stone benchtops, split-system air conditioning, ARTUSI appliances Lot 7120 - Cashlin Design

Price: \$689,900 3 bedrooms, 1.5 bathrooms, and a single garage Open-plan living with a modern kitchen featuring stone