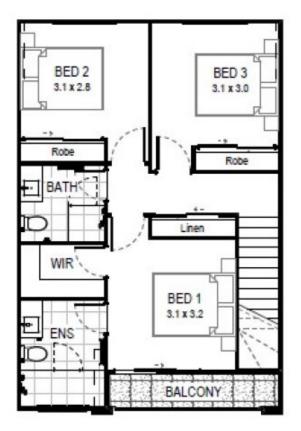

Lot 7117 & 7118 - Zennith Design

Price: \$749,900

3 bedrooms, 2 bathrooms, and a double garage (5.4m x 6.0m)  $\,$ 

Spacious living area (3.6m x 4.3m) flowing into the dining and kitchen

Master bedroom with walk-in robe and ensuite