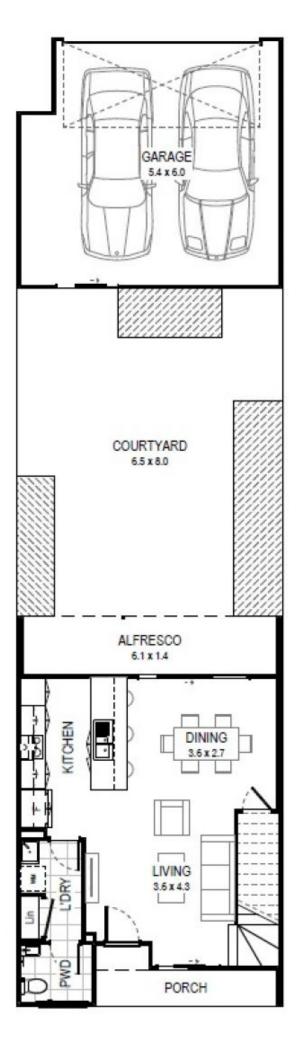

Lot 7117 & 7118 - Zennith Design

Price: \$749,900

3 bedrooms, 2 bathrooms, and a double garage (5.4m x 6.0m)  $\,$ 

Spacious living area (3.6m x 4.3m) flowing into the dining and kitchen

Master bedroom with walk-in robe and ensuite

Generous courtyard (6.5m x 8.0m) and covered alfresco area

Luxury inclusions: stone benchtops, split-system air conditioning, ARTUSI appliances Lot 7120 - Cashlin Design

Price: \$689,900 3 bedrooms, 1.5 bathrooms, and a single garage Open-plan living with a modern kitchen featuring stone