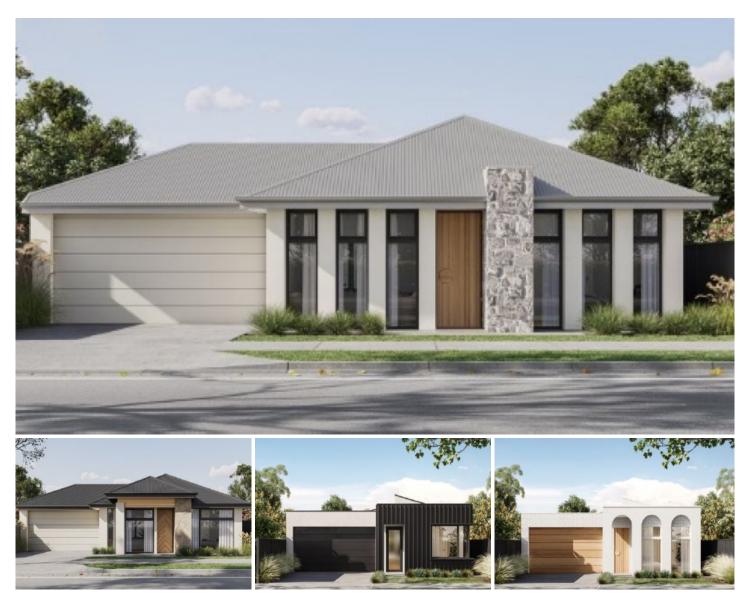

## 2018 Glenlea Estate Access Mount Barker SA

Discover your dream home in the highly sought-after Glenlea Estate, Mount Barker. This beautifully designed 4-bedroom, 2-bathroom house offers 182 sqm of modern living on a spacious 642 sqm block. Perfect for families or investors, this home includes a double garage, open-plan living, and an alfresco area ideal for year-round entertaining.

The kitchen is the heart of the home, equipped with Fisher & Paykel appliances, stone benchtops, and soft-close drawers, while the dining area opens seamlessly to the tiled alfresco space. High ceilings (2700mm), ducted air conditioning, and LED downlights throughout add to the luxury and comfort of this home.

## 4 🕒 2 📛 2 🖨

Type : House

**Price**: From \$749,990

**Building Size**: 642 sqm **Land Size**: 182 sqm

View: https://www.bluewaveproperty.com.au/8

153776

Chris Pullen 07 5400 2549