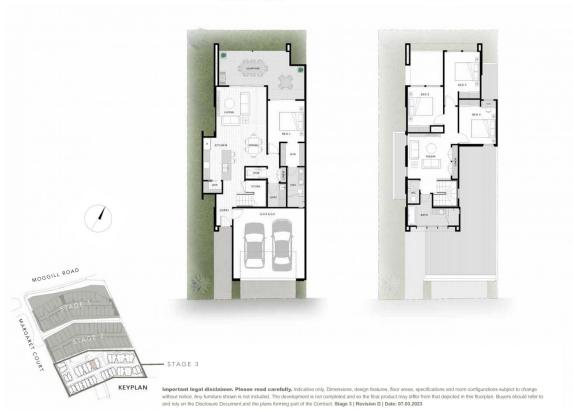

4 📭 2 🔓 2 😭

Type: House

**Price:** Prices from \$1,299,500

**View**: https://www.bluewaveproperty.com.au/8160623

Chris Pullen 07 5400 2549

For full version visit the website

GROUND FLOOR LEVEL 1

TYPE E

2.5 

GROUND FLOOR AREA

LEVEL 1 AREA 73m2 TOTAL INTERNAL 197m2

COURTYARD EXCLUSIVE USE GROSS TOTAL

25 m 2

TYPE F2

2.5 

94m2