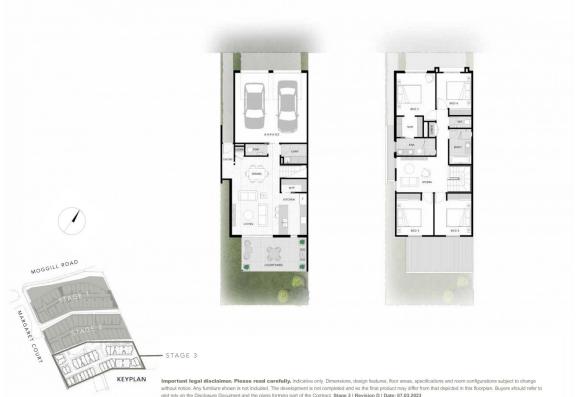

4 📭 2 🔓 2 😭

Type: House

**Price:** Prices from \$1,299,500

**View**: https://www.bluewaveproperty.com.au/8160623

Chris Pullen 07 5400 2549

For full version visit the website

GROUND FLOOR LEVEL 1

TYPE E

88m2

17m2

GROUND FLOOR AREA INC GARAGE

LEVEL 1 AREA

TOTAL INTERNAL

COURTYARD EXCLUSIVE USE

29m2 GROSS TOTAL 228m2