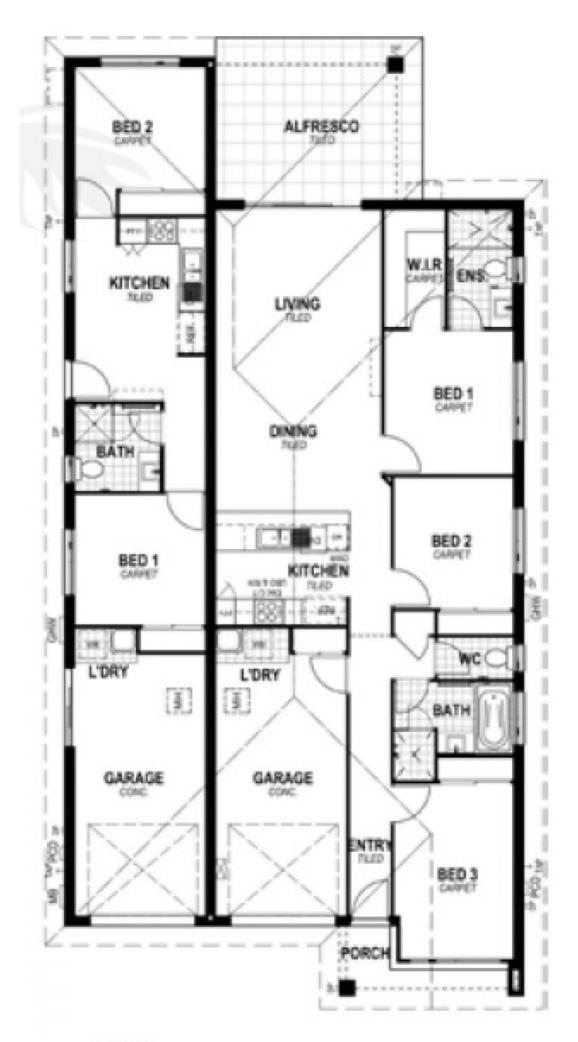

## 461/65 Pembroke Avenue Edgeworth NSW

Discover the ultimate in modern, dual-occupancy living with these premium homes in Edgeworth's highly sought-after Cameron Grove Estate. Perfectly blending convenience and lifestyle appeal, each property in this estate is designed to meet the needs of diverse buyer profiles, from multi-generational families seeking shared yet independent living spaces, to investors looking to optimize rental yields, or SMSF holders eager to diversify portfolios with high-return opportunities.

## 5 🛤 3 🚔 2 🚘

| Туре                 | : Semi Detached                                   |
|----------------------|---------------------------------------------------|
| Price                | : from \$1,084,927                                |
| <b>Building Size</b> | : 211 sqm                                         |
| Land Size            | : 450 sqm                                         |
| View                 | : https://www.bluewaveproperty.com.au/8<br>173651 |
|                      |                                                   |