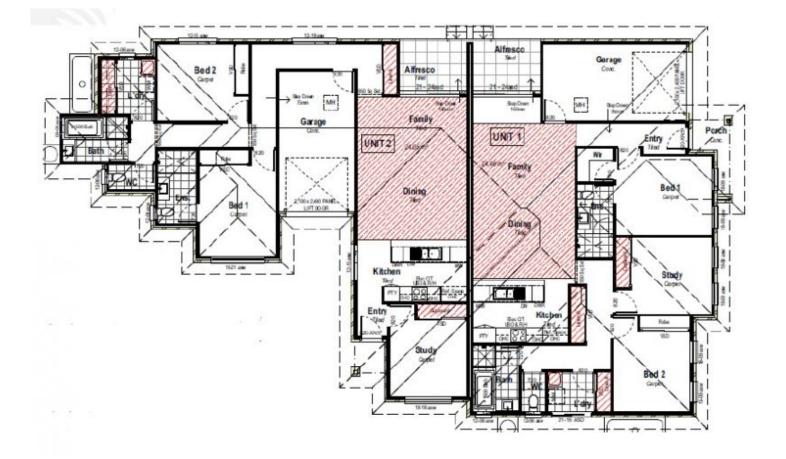

## 5 🛤 3 🚔 2 🚘

| Туре                 | : Semi Detached                                   |
|----------------------|---------------------------------------------------|
| Price                | : from \$1,084,927                                |
| <b>Building Size</b> | : 211 sqm                                         |
| Land Size            | : 450 sqm                                         |
| View                 | : https://www.bluewaveproperty.com.au/8<br>173651 |
|                      |                                                   |