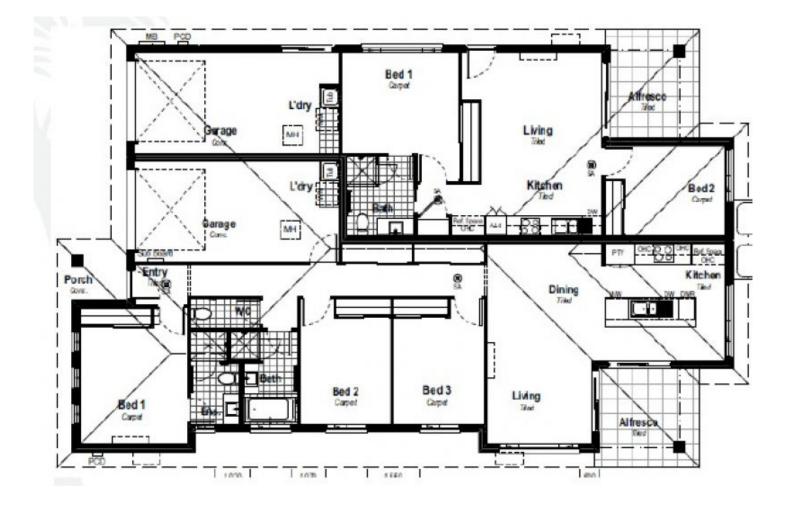

## 1. Lochinvar Downs - Lot 324, 23 Leyland Circuit

This stunning dual-residence property offers a main home with three spacious bedrooms and a secondary dwelling with two bedrooms, ideal for guests or rental income. Set on a generous 463 m<sup>2</sup> lot, enjoy high-quality finishes, energy-efficient features, and a covered alfresco area. Package Price: \$932,622; Rent Potential: \$1,000 - \$1,050 per week.

## For full version visit the website

5 🛤 3 🏪 2 🛱

| Туре          | : Semi Detached                         |
|---------------|-----------------------------------------|
| Price         | : From \$933,000                        |
| Building Size | : 211 sqm                               |
| Land Size     | : 463 sqm                               |
| View          | : https://www.bluewaveproperty.com.au/8 |
|               | 173652                                  |
|               |                                         |