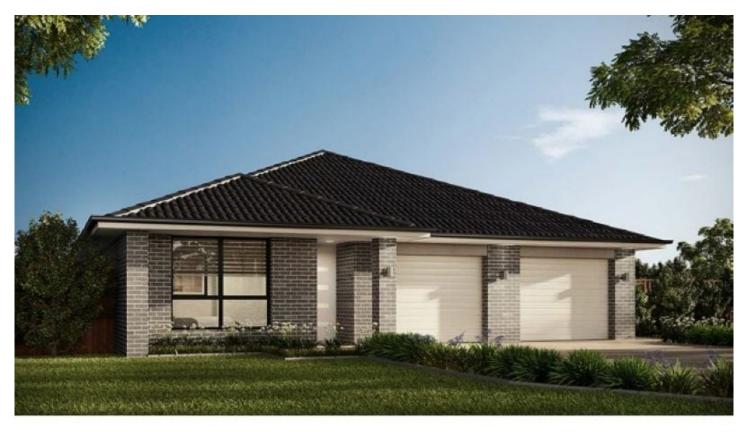

## 1. Lochinvar Downs - Lot 324, 23 Leyland Circuit

This stunning dual-residence property offers a main home with three spacious bedrooms and a secondary dwelling with two bedrooms, ideal for guests or rental income. Set on a generous 463 m<sup>2</sup> lot, enjoy high-quality finishes, energy-efficient features, and a covered alfresco area. Package Price: \$932,622; Rent Potential: \$1,000 - \$1,050 per week.

## For full version visit the website

5 🛤 3 🏪 2 🛱

| Туре          | : Semi Detached                         |
|---------------|-----------------------------------------|
| Price         | : From \$933,000                        |
| Building Size | : 211 sqm                               |
| Land Size     | : 463 sqm                               |
| View          | : https://www.bluewaveproperty.com.au/8 |
|               | 173652                                  |
|               |                                         |