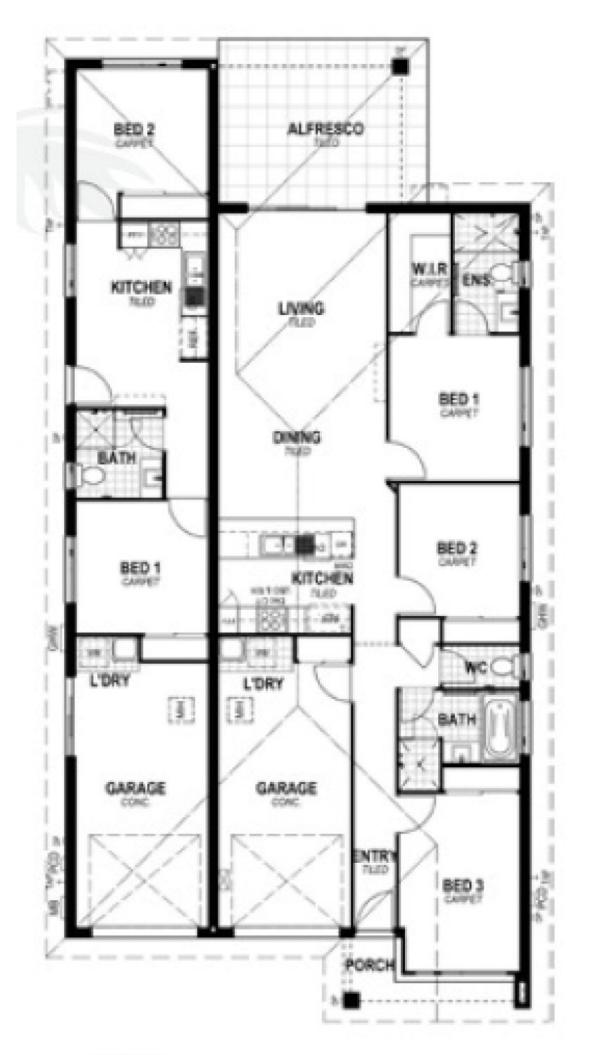

## 1. Lochinvar Downs - Lot 324, 23 Leyland Circuit

This stunning dual-residence property offers a main home with three spacious bedrooms and a secondary dwelling with two bedrooms, ideal for guests or rental income. Set on a generous 463 m<sup>2</sup> lot, enjoy high-quality finishes, energy-efficient features, and a covered alfresco area. Package Price: \$932,622; Rent Potential: \$1,000 - \$1,050 per week.

## For full version visit the website

5 🛤 3 🏪 2 🛱

| Туре          | : Semi Detached                         |
|---------------|-----------------------------------------|
| Price         | : From \$933,000                        |
| Building Size | : 211 sqm                               |
| Land Size     | : 463 sqm                               |
| View          | : https://www.bluewaveproperty.com.au/8 |
|               | 173652                                  |
|               |                                         |