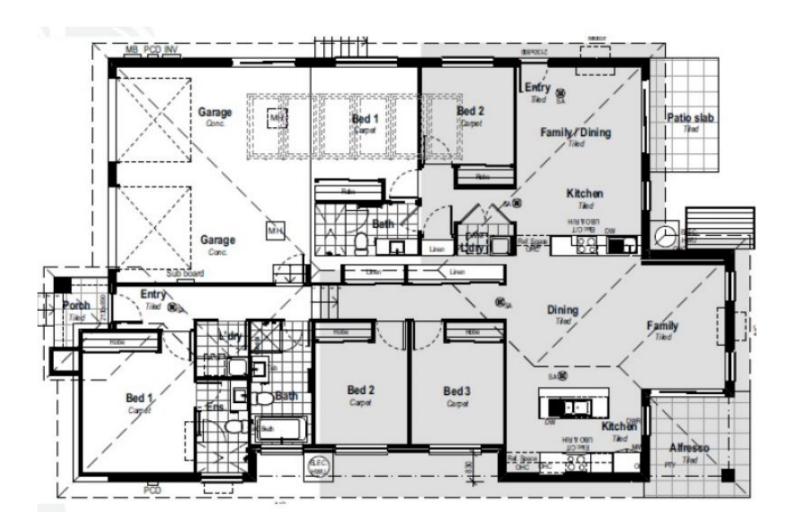

Main Residence: 3 bedrooms, 2 bathrooms, 1-car garage Secondary Dwelling: 2 bedrooms, 1 bathroom, 1-car garage

Features: High ceilings, solar power, fully fenced and

For full version visit the website