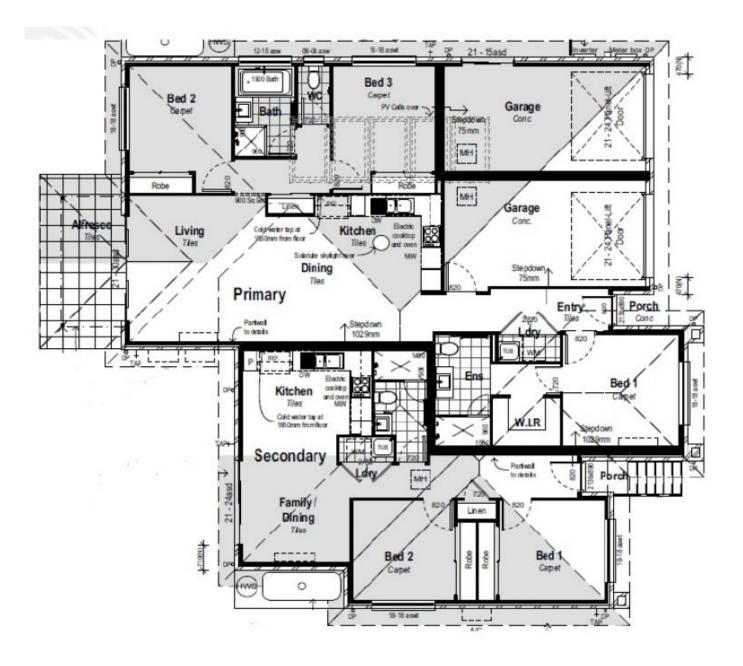

Main Residence: 3 bedrooms, 2 bathrooms, 1-car garage Secondary Dwelling: 2 bedrooms, 1 bathroom, 1-car garage

Features: High ceilings, solar power, fully fenced and

For full version visit the website