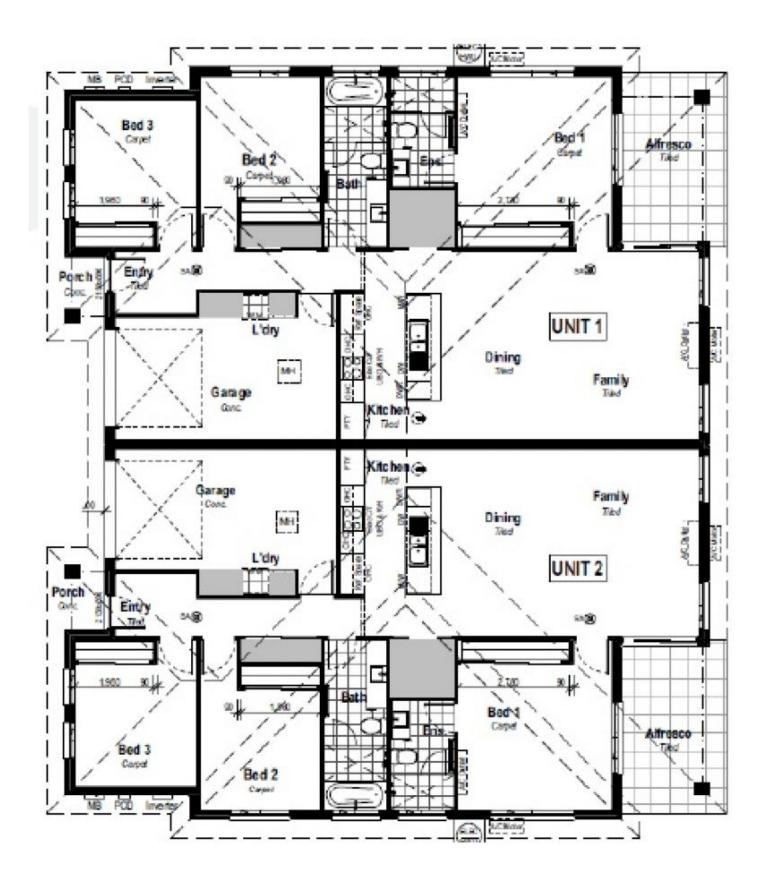

Sitting on a generous 906 m² lot, this dual-unit property spans 290.8 m² and is thoughtfully designed to meet the needs of modern tenants. Each unit includes 3 bedrooms and 2 bathrooms, with a single-car garage for secure parking. The open-plan design creates a sense of space, complemented by high ceilings that enhance the overall ambiance. A Colorbond roof adds durability, while a 1.8kw solar system offers energy efficiency-a valuable asset in today's market.

The attention to detail in each unit is apparent, with 20mm stone kitchen benchtops, stainless-steel appliances, and reverse-cycle air conditioning for year-round comfort. These high-quality finishes not only appeal to prospective tenants but also contribute to a low-maintenance investment, ideal for busy landlords.