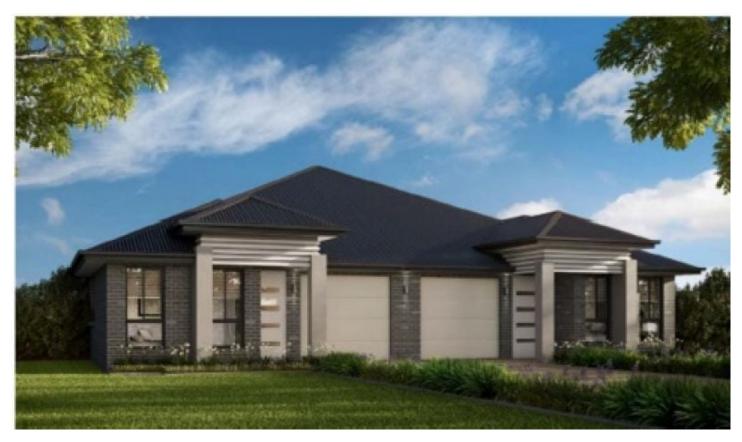

## 10 Kent Street Maryborough West QLD

Located within the peaceful surroundings of Marywood Estate, Maryborough, Lot 10 on Kent Street offers an excellent opportunity for those seeking a dual-occupancy investment property. This duplex, priced at \$1,033,844, presents an attractive balance of comfort, quality, and investment potential in a prime Queensland location.

Sitting on a generous 906 m² lot, this dual-unit property spans 290.8 m² and is thoughtfully designed to meet the needs of modern tenants. Each unit includes 3 bedrooms and 2 bathrooms, with a single-car garage for secure parking. The open-plan design creates a sense of space, complemented by high ceilings that enhance the overall ambiance. A Colorbond roof adds durability, while a 1.8kw solar system offers energy efficiency-a valuable asset in today's market.

The attention to detail in each unit is apparent, with 20mm stone kitchen benchtops, stainless-steel appliances, and reverse-cycle air conditioning for year-round comfort. These high-quality finishes not only appeal to prospective tenants but also contribute to a low-maintenance investment, ideal for busy landlords.