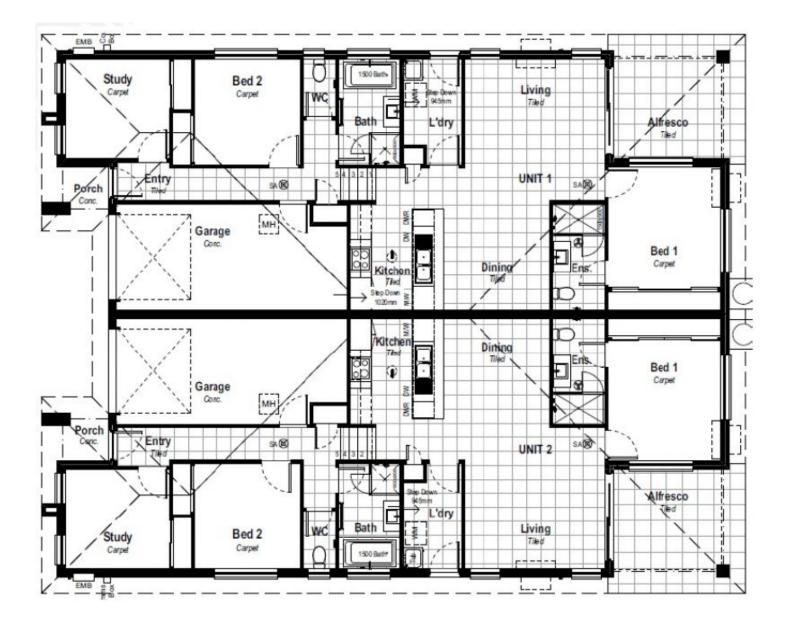

## 21/7 Waterfort Close Bellbird NSW

Experience the perfect blend of comfort and modern living in this stylish dual occupancy home, located in the thriving community of Cessnock, Queensland. This exceptional property is designed for both families and savvy investors, offering two beautifully appointed residences that provide versatility and potential for rental income.

Each residence features spacious open-plan living areas that are flooded with natural light, creating an inviting atmosphere for relaxation and entertaining. The contemporary kitchens are equipped with high-quality stainless-steel appliances, ample storage, and elegant stone benchtops, making them a delight for home chefs. Generous bedrooms provide a peaceful retreat, with the master suites featuring ensuites for added convenience.

Step outside to discover private outdoor spaces, perfect for hosting gatherings or simply enjoying the tranquil surroundings. The landscaped gardens enhance the outdoor experience, offering a serene backdrop for family activities or quiet moments in nature.