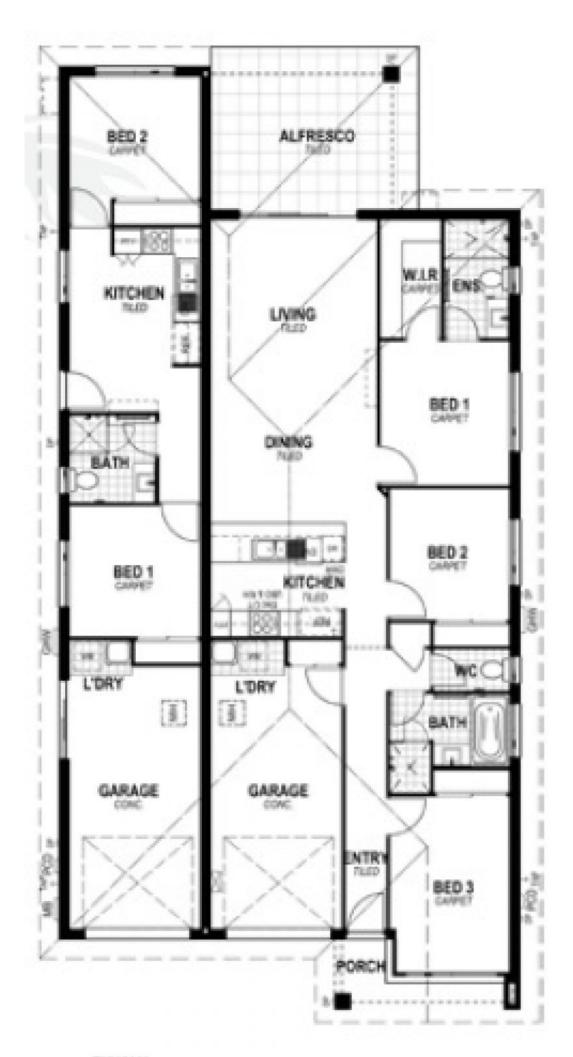

Our latest dual-living property at Lot 26, 76 Cross Street offers an unparalleled blend of comfort and versatility. This full-turnkey package includes a primary residence with three spacious bedrooms, polished bathrooms, and a premium kitchen equipped with stainless steel appliances and a stunning stone benchtop. An additional, fully self-contained two-bedroom unit with its own garage makes this property ideal for extended family, guests, or additional rental income.

Set on a generous 536.6m² parcel, the property comes complete with high ceilings, Colourbond roofing, and stylishly landscaped gardens. You'll love the undercover alfresco areas perfect for entertaining, and the energy-efficient features like solar power and LED lighting, which make sustainable living easy and cost-effective.

5 连 2 🚘

Type : Semi Detached
Price : \$1,103,095
Building Size : 211 sqm
Land Size : 536.6 sqm

View: https://www.bluewaveproperty.com.au/8

173682

Chris Pullen 07 5400 2549

For full version visit the website