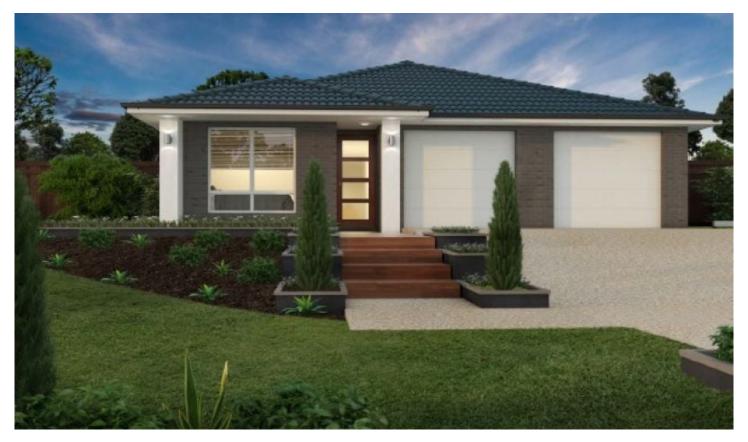

## 26/76 Cross Street Tahmoor NSW

Looking for your dream home or an investment in a place with a strong sense of community? Tahmoor, just 90 minutes from Sydney's bustling CBD, is a place where country tranquillity meets the conveniences of modern living. With stunning natural landscapes, excellent local amenities, and a friendly, family-oriented vibe, Tahmoor is a fast-growing area in South-West Sydney.

Our latest dual-living property at Lot 26, 76 Cross Street offers an unparalleled blend of comfort and versatility. This full-turnkey package includes a primary residence with three spacious bedrooms, polished bathrooms, and a premium kitchen equipped with stainless steel appliances and a stunning stone benchtop. An additional, fully self-contained two-bedroom unit with its own garage makes this property ideal for extended family, guests, or additional rental income.

Set on a generous 536.6m² parcel, the property comes complete with high ceilings, Colourbond roofing, and stylishly landscaped gardens. You'll love the undercover alfresco areas perfect for entertaining, and the energy-efficient features like solar power and LED lighting, which make sustainable living easy and cost-effective.