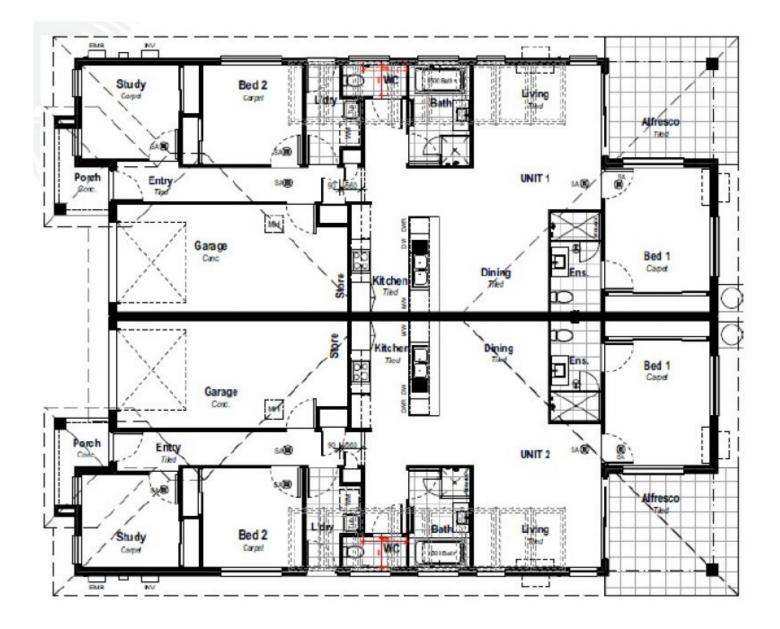

The spacious duplex spans 307.98 m<sup>2</sup>, providing each unit with 3 bedrooms and 2 bathrooms, ideal for families and professionals alike. Each unit boasts its own garage, along with modern design touches that include stone benchtops, high ceilings, and fully tiled alfresco areas for effortless indoor-outdoor living. The plantation-style facade gives the property timeless appeal, while the quality finishes add a luxurious touch throughout.