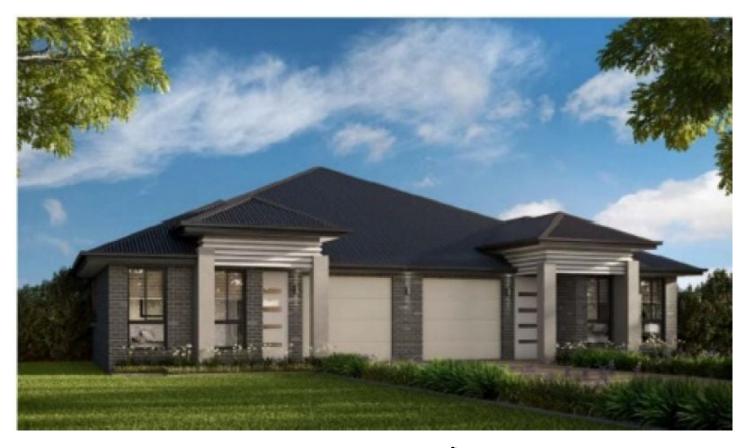

## 15 Bottlebrush Crescent Branyan QLD

Welcome to Lot 15 at Bottlebrush Crescent, an exceptional investment opportunity located in the heart of Branyan Ridge Estate, Bundaberg. This stunning plantation-style duplex offers two upscale units on a sprawling 1,293 m<sup>2</sup> lot, delivering both style and sustainability in a single property. Designed with a focus on comfort, quality, and low-maintenance living, this dual-income property offers potential owners an enticing combination of investment returns and growth potential.

The spacious duplex spans 307.98 m<sup>2</sup>, providing each unit with 3 bedrooms and 2 bathrooms, ideal for families and professionals alike. Each unit boasts its own garage, along with modern design touches that include stone benchtops, high ceilings, and fully tiled alfresco areas for effortless indoor-outdoor living. The plantation-style facade gives the property timeless appeal, while the quality finishes add a luxurious touch throughout.

Energy efficiency is a standout feature here, thanks to a built-in solar-powered system, designed to not only reduce utility costs but also increase long-term sustainability-an attractive feature for renters and buyers in today's market. Full landscaping complements the exterior, creating an inviting, low-maintenance outdoor environment, ideal for