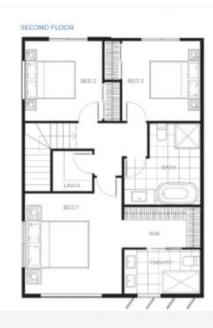

# TERRACE HOMES.

| m <sup>2</sup><br>TERRACE OI | INTERNAL<br>(inc. balcony) | EXTERNAL<br>(exclusive use)<br>49 | TOTAL<br>(opprox.)<br>249 |
|------------------------------|----------------------------|-----------------------------------|---------------------------|
|                              |                            |                                   |                           |
| TERRACE 03                   | 201                        | 44                                | 245                       |
| TERRACE 04                   | 200                        | 74                                | 274                       |
| TERRACE 05                   | 196                        | 67                                | 263                       |
| TERRACE 06                   | 199                        | 29                                | 228                       |
| TERRACE 07                   | 199                        | 29                                | 228                       |
| TERRACE 08                   | 199                        | 29                                | 228                       |
| TERRACE 09                   | 197                        | 67                                | 264                       |