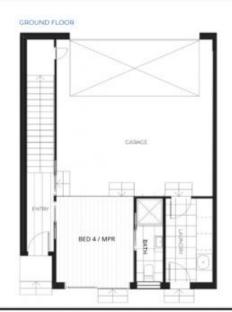

# TERRACE HOMES.

| m <sup>2</sup><br>TERRACE OI | INTERNAL<br>(inc. balcony) | EXTERNAL<br>(exclusive use)<br>49 | TOTAL<br>(opprox.)<br>249 |
|------------------------------|----------------------------|-----------------------------------|---------------------------|
|                              |                            |                                   |                           |
| TERRACE 03                   | 201                        | 44                                | 245                       |
| TERRACE 04                   | 200                        | 74                                | 274                       |
| TERRACE 05                   | 196                        | 67                                | 263                       |
| TERRACE 06                   | 199                        | 29                                | 228                       |
| TERRACE 07                   | 199                        | 29                                | 228                       |
| TERRACE 08                   | 199                        | 29                                | 228                       |
| TERRACE 09                   | 197                        | 67                                | 264                       |