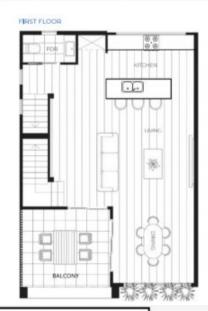

# TERRACE HOMES.

| m <sup>2</sup><br>TERRACE OI | INTERNAL<br>(inc. balcony) | EXTERNAL<br>(exclusive use)<br>49 | TOTAL<br>(opprox.)<br>249 |
|------------------------------|----------------------------|-----------------------------------|---------------------------|
|                              |                            |                                   |                           |
| TERRACE 03                   | 201                        | 44                                | 245                       |
| TERRACE 04                   | 200                        | 74                                | 274                       |
| TERRACE 05                   | 196                        | 67                                | 263                       |
| TERRACE 06                   | 199                        | 29                                | 228                       |
| TERRACE 07                   | 199                        | 29                                | 228                       |
| TERRACE 08                   | 199                        | 29                                | 228                       |
| TERRACE 09                   | 197                        | 67                                | 264                       |