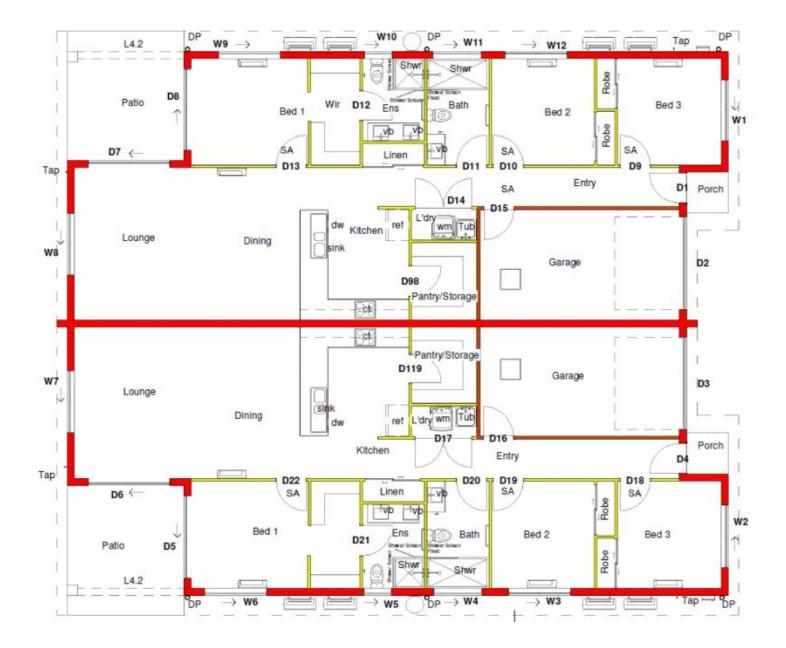

Prime Location: Bentley Park offers tropical living with easy access to Cairns CBD, cafes, shops, and schools, plus proximity to the Great Barrier Reef and rainforests.

**Property Highlights:** 

Type: Dual-Living Duplex Bedrooms: 3 + 3 large bedrooms in each unit Bathrooms: 2 + 2 stylish bathrooms Garage: 1 + 1 secure parking Size: 299 m<sup>2</sup> of living space on a 700 m<sup>2</sup> site Price: \$922,000

Each unit features stone benchtops, induction cooktops, split-system air conditioning, and LED lighting, plus a walk-in pantry and tiled alfresco area for outdoor living.

Lifestyle Amenities:

For full version visit the website